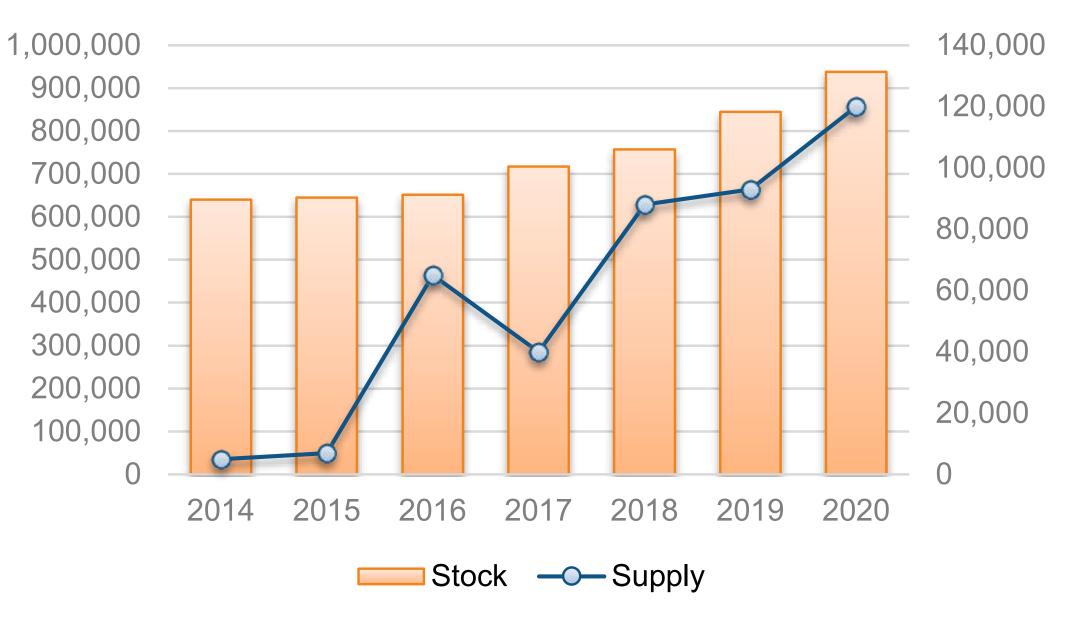

#### Belgrade Office space overview

- Total stock (Class A & B): 940,000 sqm
- Vacancy rate (Class A & B): 6.5% 7.0%
- Prime yield: 8.50% 8.75%
- Pipeline projects under construction: 130,000 sqm
- Main demand sectors: IT, consumer goods, pharmaceutical and professional services