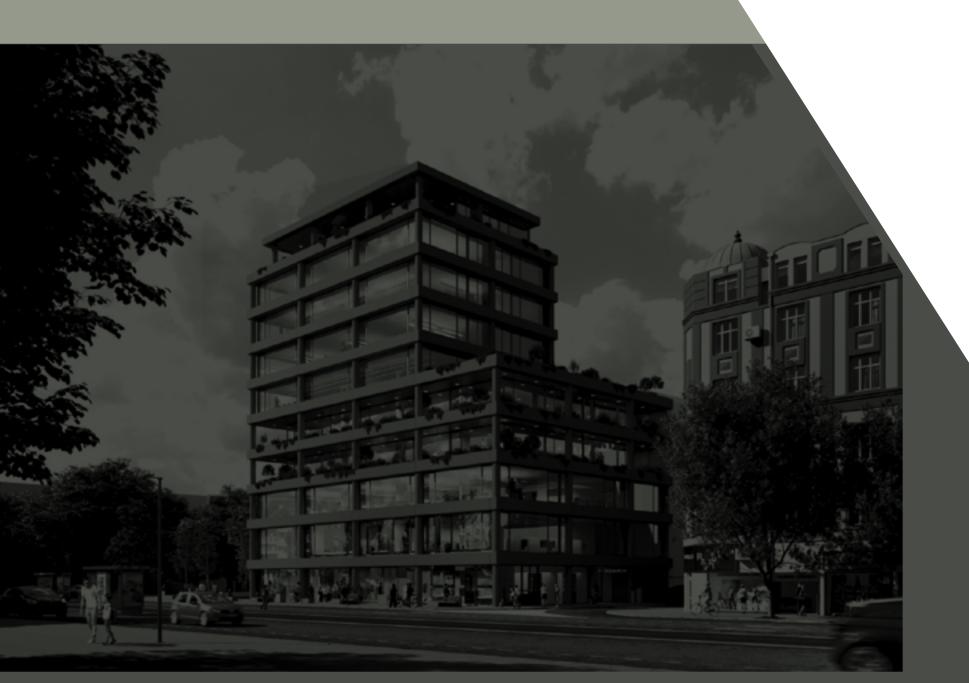

#### Project Revolucija Office Building - location & general info

- Location: on the corner of Kralja
   Aleksandra Blvd and Golsvordijeva St.
- Projected GBA: 9,870 sqm
- Building height: GF+4 to GF+8+IF
- Garage with 88 parking spaces
- Ground floor: retail unit (c. 530sqm+ 200sqm gallery)
- Remaining area projected as Class A office space
- A space for events and conferences is planned on the roof of the building (level IF)

- The lower parts of the building (GF+4) represent connections with neighboring buildings, while the accentuated corner towards Trnska St. rises to a crown height of 32 meters (GF+8+IF)
  - In addition to the building and the new road, the formation of a small plateau is planned, which will be located on the corner of Trnska and Kralja Aleksandra Blvd
    - Easily accessible by car or the public transportation, 18 different lines, connecting all parts of Belgrade