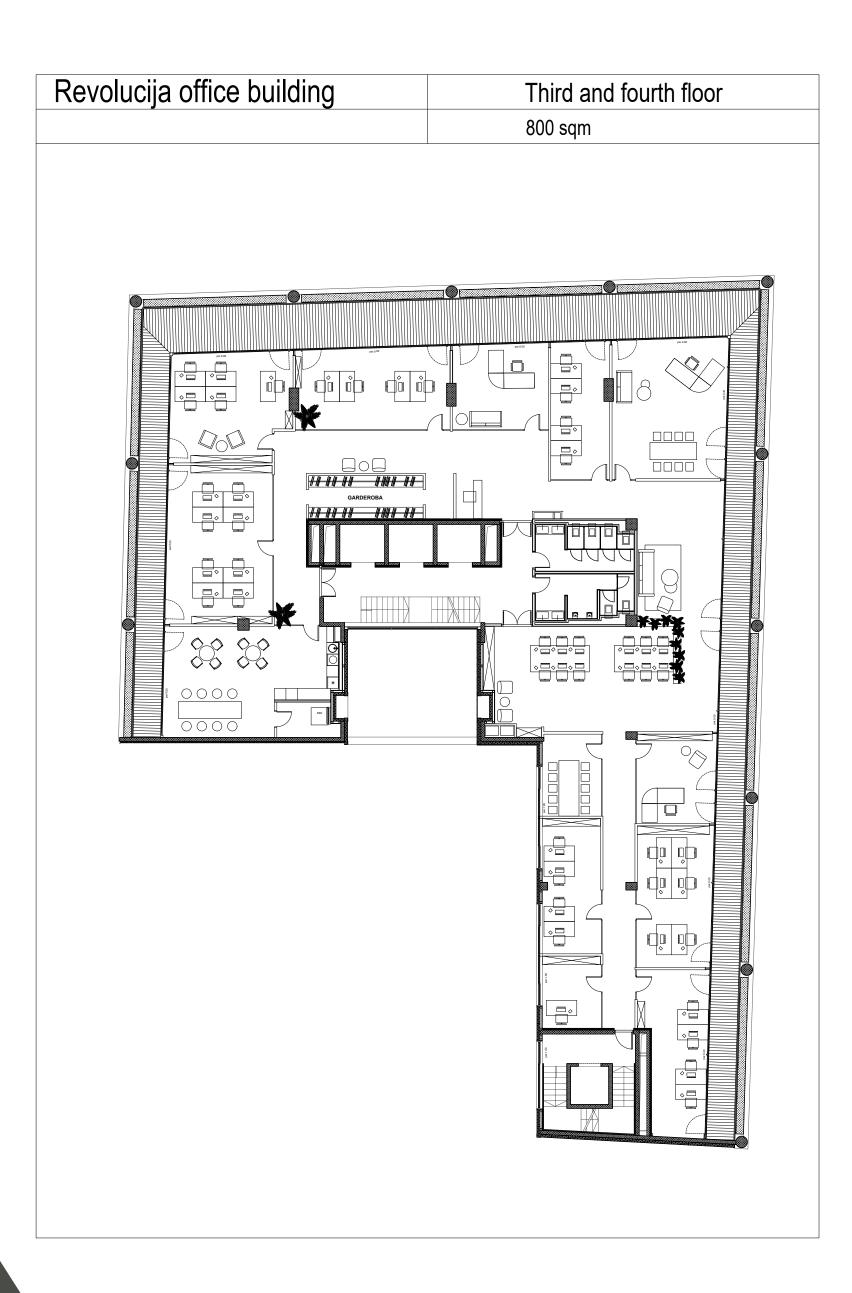

#### Project Revolucija Office Building - location & general info

- Location: on the corner of Kralja
   Aleksandra Blvd and Golsvordijeva St.
- Projected GBA: 9,870 sqm
- Building height: GF+4 to GF+8+IF
- Garage with 88 parking spaces
- Ground floor: retail unit (c. 530sqm+ 200sqm gallery)
- Remaining area projected as Class A office space
- A space for events and conferences is planned on the roof of the building (level IF)

- The lower parts of the building (GF+4) represent connections with neighboring buildings, while the accentuated corner towards Trnska St. rises to a crown height of 32 meters (GF+8+IF)
  - In addition to the building and the new road, the formation of a small plateau is planned, which will be located on the corner of Trnska and Kralja Aleksandra Blvd
    - Easily accessible by car or the public transportation, 18 different lines, connecting all parts of Belgrade