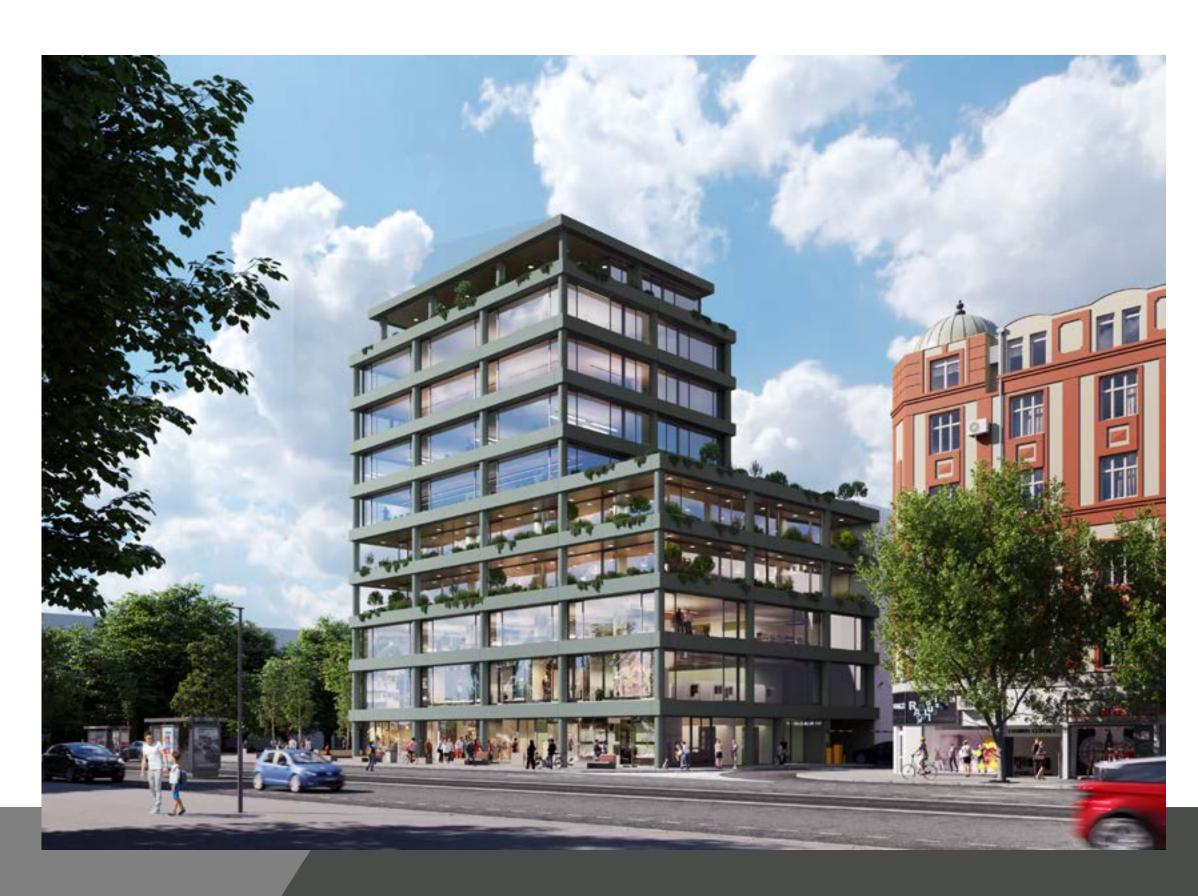

#### Project Revolucija Office Building - location & general info

- Location: on the corner of Kralja
   Aleksandra Blvd and Golsvordijeva St.
- Projected GBA: 9,870 sqm
- Building height: GF+4 to GF+8+IF
- Garage with 88 parking spaces
- Ground floor: retail unit (c. 530sqm+ 200sqm gallery)
- Remaining area projected as Class A office space
- A space for events and conferences is planned on the roof of the building (level IF)

- The lower parts of the building (GF+4) represent connections with neighboring buildings, while the accentuated corner towards Trnska St. rises to a crown height of 32 meters (GF+8+IF)
  - In addition to the building and the new road, the formation of a small plateau is planned, which will be located on the corner of Trnska and Kralja Aleksandra Blvd
    - Easily accessible by car or the public transportation, 18 different lines, connecting all parts of Belgrade