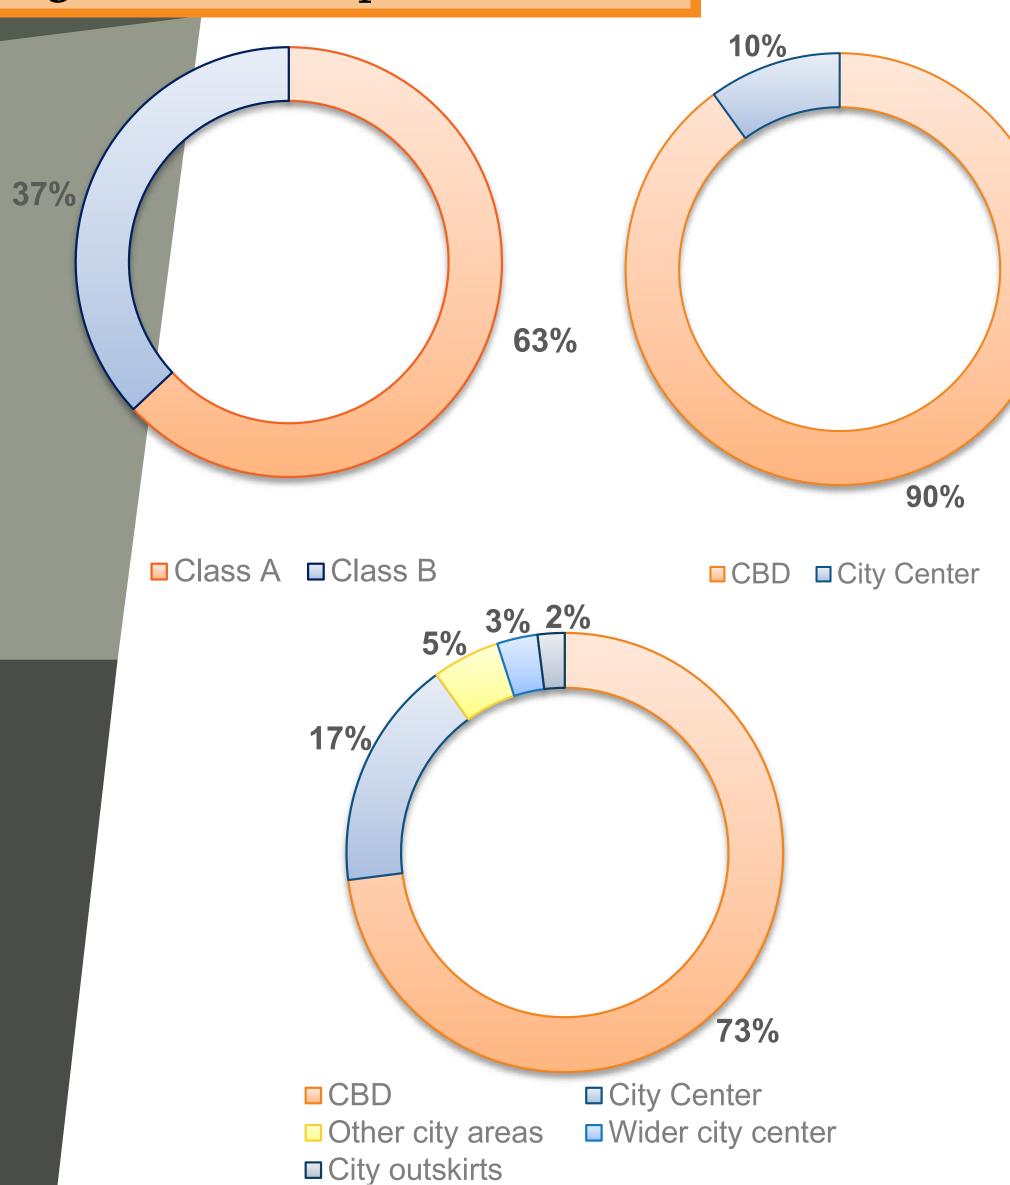

#### Belgrade Office space overview

- Total stock (Class A & B): 940,000 sqm
- Vacancy rate (Class A & B): 6.5% 7.0%
- Prime yield: 8.50% 8.75%
- Pipeline projects under construction: 130,000 sqm
- Main demand sectors: IT, consumer goods, pharmaceutical and professional services