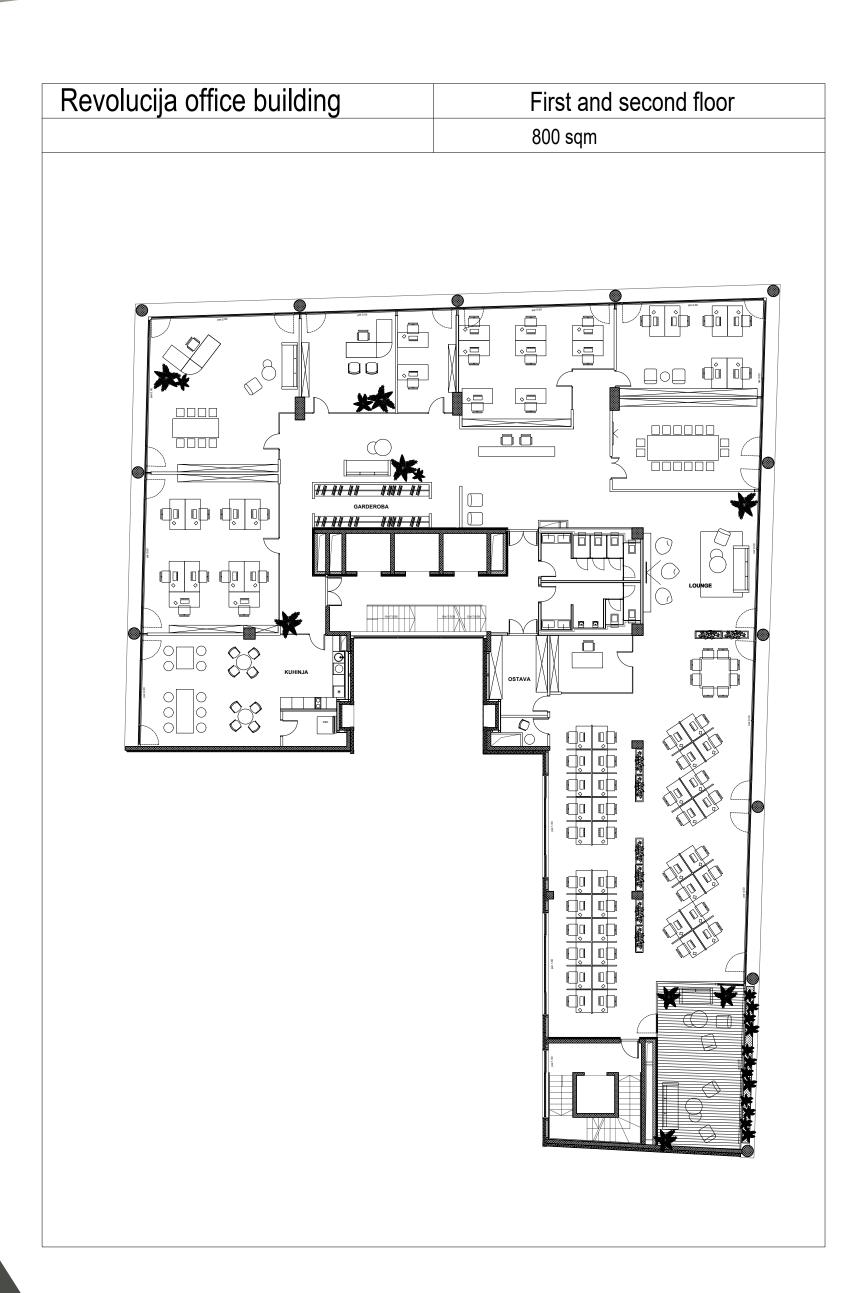

#### Project Revolucija Office Building - location & general info

- Location: on the corner of Kralja
   Aleksandra Blvd and Golsvordijeva St.
- Projected GBA: 9,870 sqm
- Building height: GF+4 to GF+8+IF
- Garage with 88 parking spaces
- Ground floor: retail unit (c. 530sqm+ 200sqm gallery)
- Remaining area projected as Class A office space
- A space for events and conferences is planned on the roof of the building (level IF)