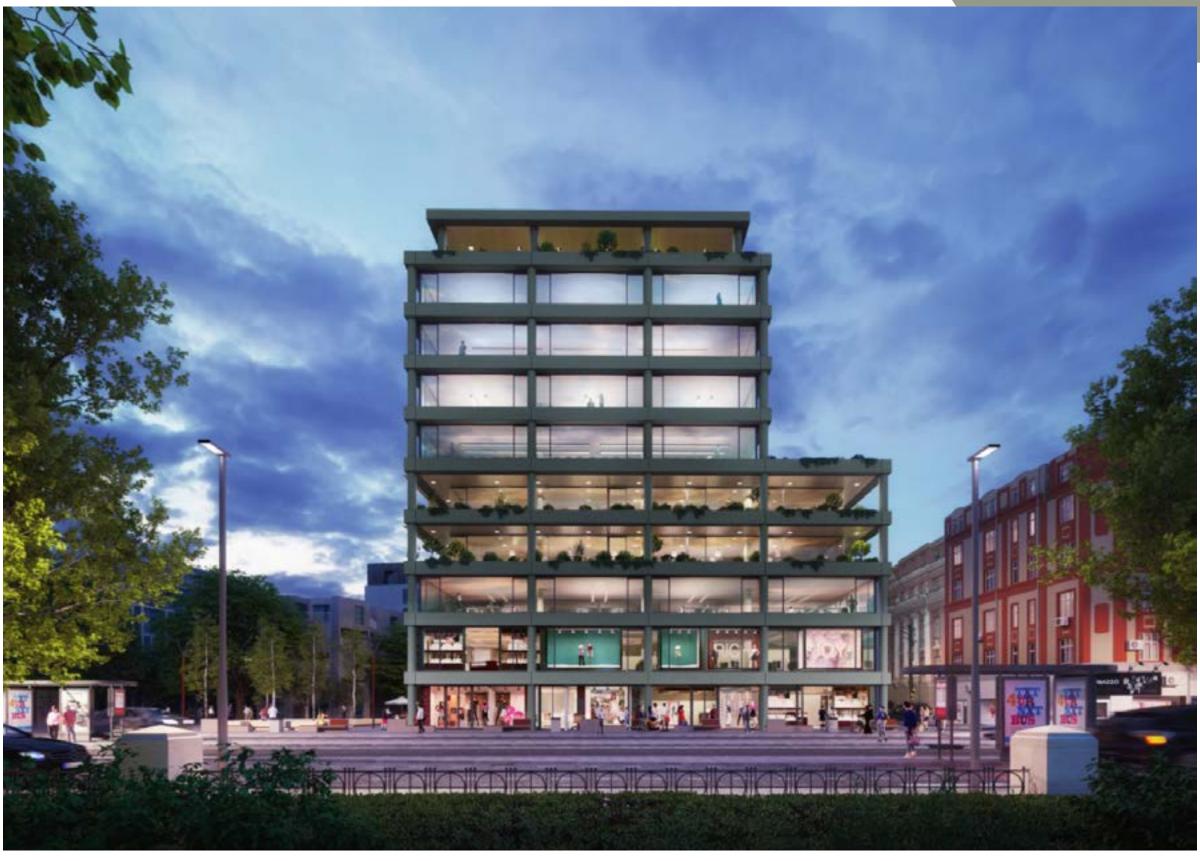

#### Project Revolucija Office Building - location & general info

- Location: on the corner of Kralja
   Aleksandra Blvd and Golsvordijeva St.
- Projected GBA: 9,870 sqm
- Building height: GF+4 to GF+8+IF
- Garage with 88 parking spaces
- Ground floor: retail unit (c. 530sqm+ 200sqm gallery)
- Remaining area projected as Class A office space
- A space for events and conferences is planned on the roof of the building (level IF)

- The lower parts of the building (GF+4) represent connections with neighboring buildings, while the accentuated corner towards Trnska St. rises to a crown height of 32 meters (GF+8+IF)
  - In addition to the building and the new road, the formation of a small plateau is planned, which will be located on the corner of Trnska and Kralja Aleksandra Blvd
    - Easily accessible by car or the public transportation, 18 different lines, connecting all parts of Belgrade