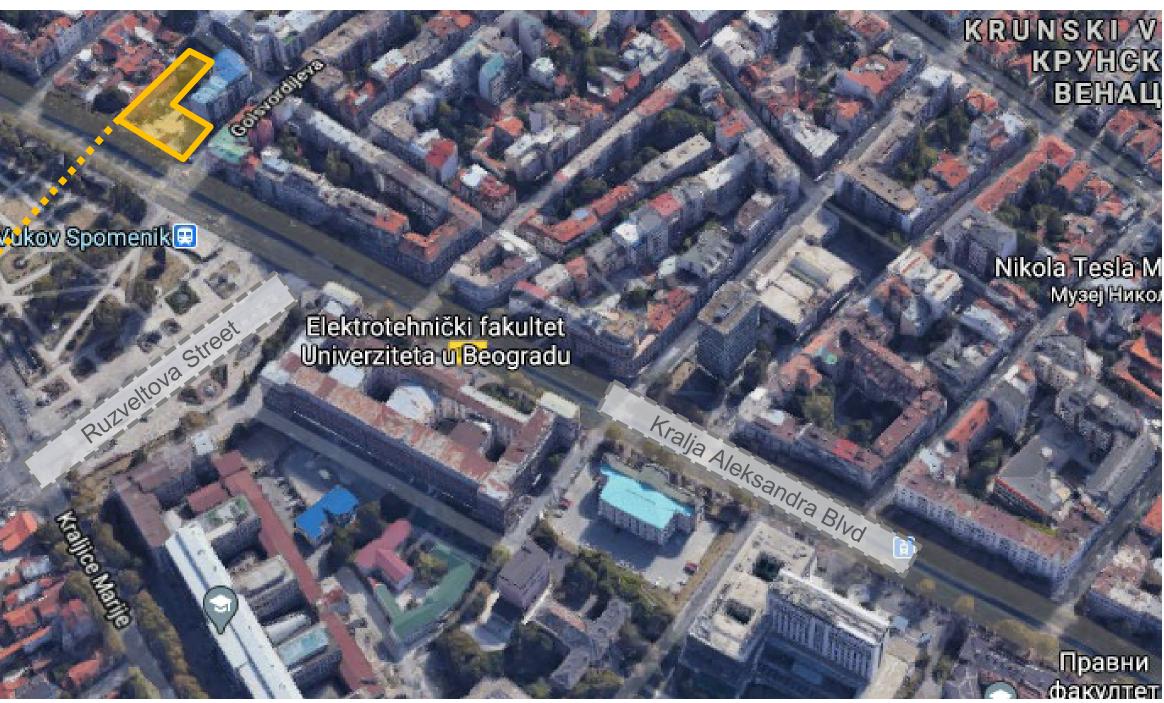

#### Project Revolucija Office Building - location & general info

- Location: on the corner of Kralja
   Aleksandra Blvd and Golsvordijeva St.
- Projected GBA: 9,870 sqm
- Building height: GF+4 to GF+8+IF
- Garage with 88 parking spaces
- Ground floor: retail unit (c. 530sqm+ 200sqm gallery)
- Remaining area projected as Class A office space
- A space for events and conferences is planned on the roof of the building (level IF)

- The lower parts of the building (GF+4) represent connections with neighboring buildings, while the accentuated corner towards Trnska St. rises to a crown height of 32 meters (GF+8+IF)
  - In addition to the building and the new road, the formation of a small plateau is planned, which will be located on the corner of Trnska and Kralja Aleksandra Blvd
    - Easily accessible by car or the public transportation, 18 different lines, connecting all parts of Belgrade