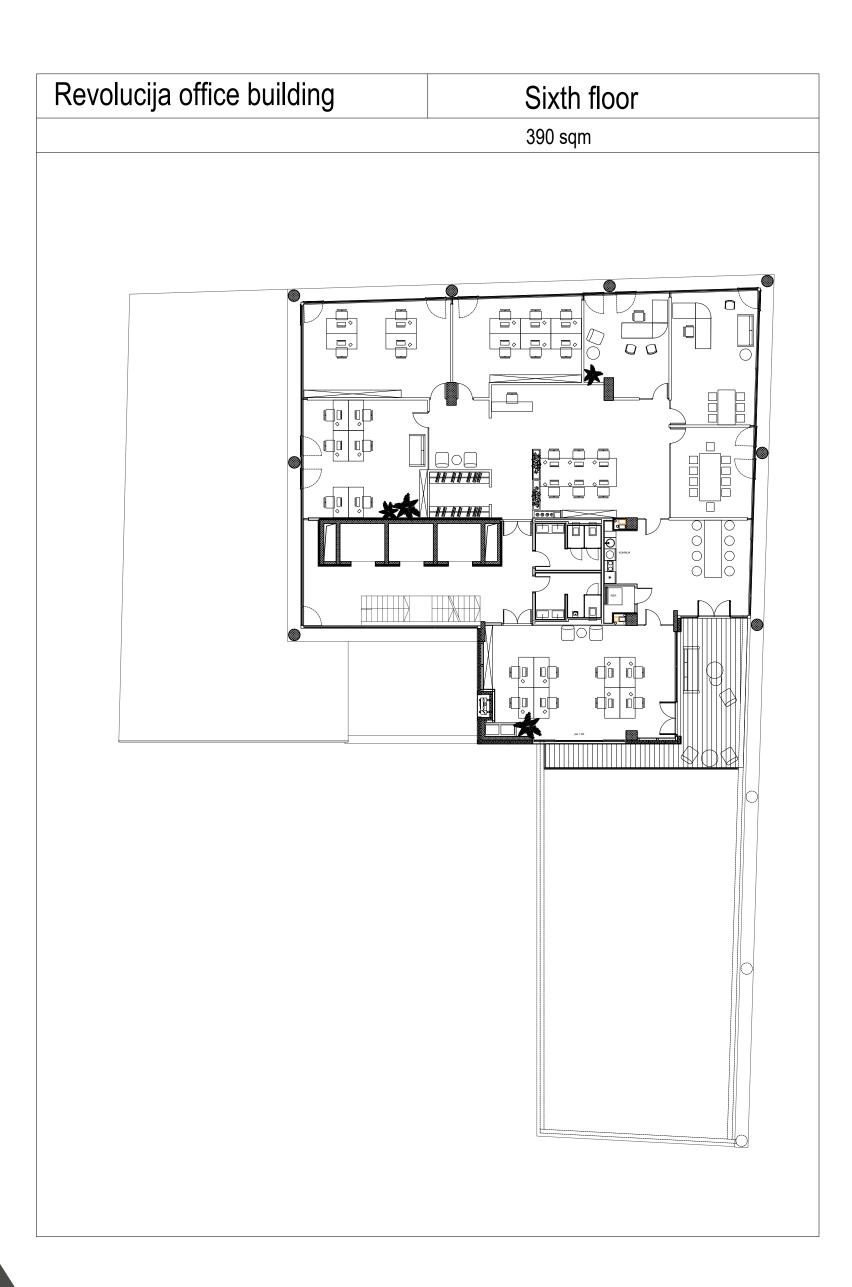

#### Project Revolucija Office Building - location & general info

- Location: on the corner of Kralja
   Aleksandra Blvd and Golsvordijeva St.
- Projected GBA: 9,870 sqm
- Building height: GF+4 to GF+8+IF
- Garage with 88 parking spaces
- Ground floor: retail unit (c. 530sqm+ 200sqm gallery)
- Remaining area projected as Class A office space
- A space for events and conferences is planned on the roof of the building (level IF)

- The lower parts of the building (GF+4) represent connections with neighboring buildings, while the accentuated corner towards Trnska St. rises to a crown height of 32 meters (GF+8+IF)
  - In addition to the building and the new road, the formation of a small plateau is planned, which will be located on the corner of Trnska and Kralja Aleksandra Blvd
    - Easily accessible by car or the public transportation, 18 different lines, connecting all parts of Belgrade