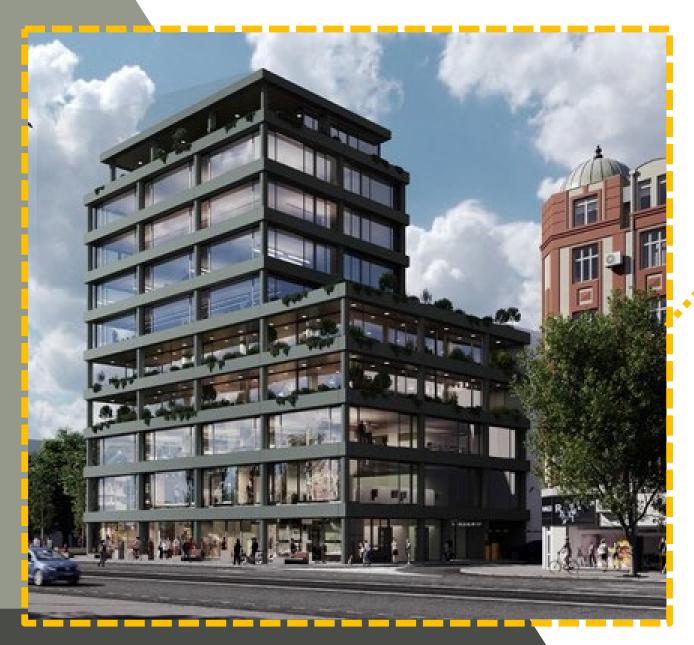

#### Project Revolucija Office Building - location & general info

- Location: on the corner of Kralja
   Aleksandra Blvd and Golsvordijeva St.
- Projected GBA: 9,870 sqm
- Building height: GF+4 to GF+8+IF
- Garage with 88 parking spaces
- Ground floor: retail unit (c. 530sqm+ 200sqm gallery)
- Remaining area projected as Class A office space
- A space for events and conferences is planned on the roof of the building (level IF)

- The lower parts of the building (GF+4) represent connections with neighboring buildings, while the accentuated corner towards Trnska St. rises to a crown height of 32 meters (GF+8+IF)
  - In addition to the building and the new road, the formation of a small plateau is planned, which will be located on the corner of Trnska and Kralja Aleksandra Blvd
    - Easily accessible by car or the public transportation, 18 different lines, connecting all parts of Belgrade