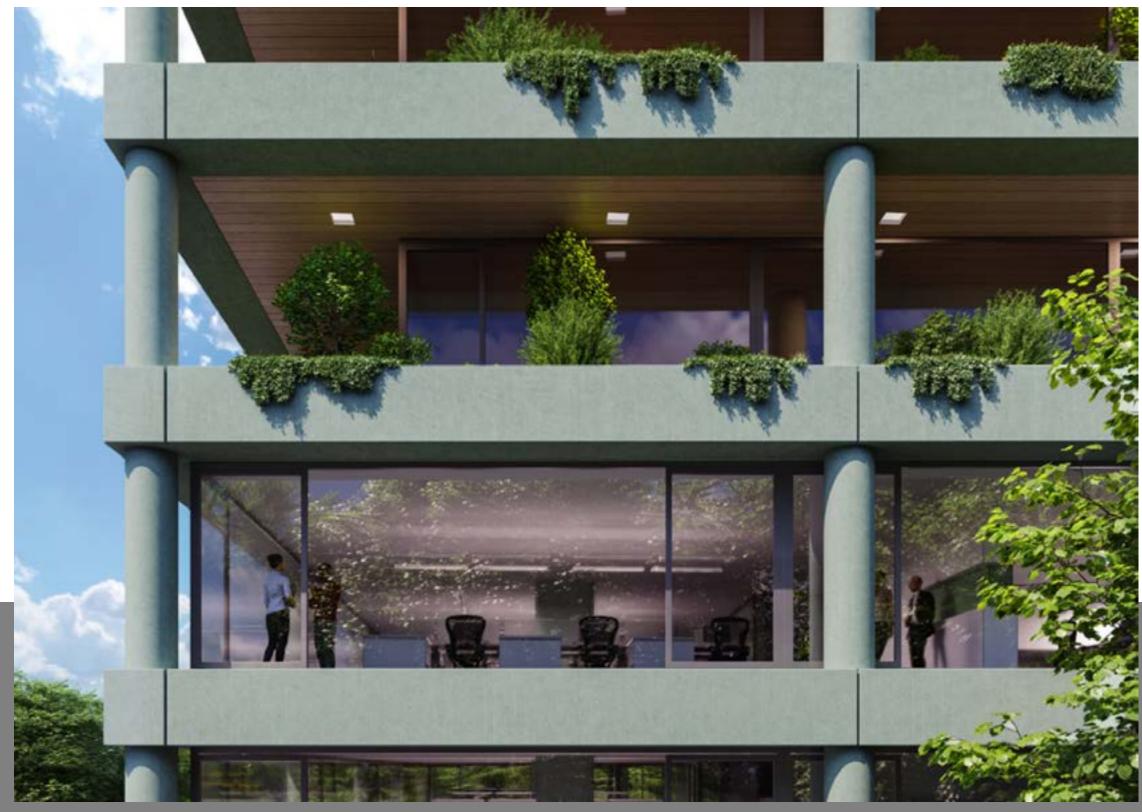

#### Project Revolucija Office Building - location & general info

- Location: on the corner of Kralja
   Aleksandra Blvd and Golsvordijeva St.
- Projected GBA: 9,870 sqm
- Building height: GF+4 to GF+8+IF
- Garage with 88 parking spaces
- Ground floor: retail unit (c. 530sqm+ 200sqm gallery)
- Remaining area projected as Class A office space
- A space for events and conferences is planned on the roof of the building (level IF)

- The lower parts of the building (GF+4) represent connections with neighboring buildings, while the accentuated corner towards Trnska St. rises to a crown height of 32 meters (GF+8+IF)
  - In addition to the building and the new road, the formation of a small plateau is planned, which will be located on the corner of Trnska and Kralja Aleksandra Blvd
    - Easily accessible by car or the public transportation, 18 different lines, connecting all parts of Belgrade