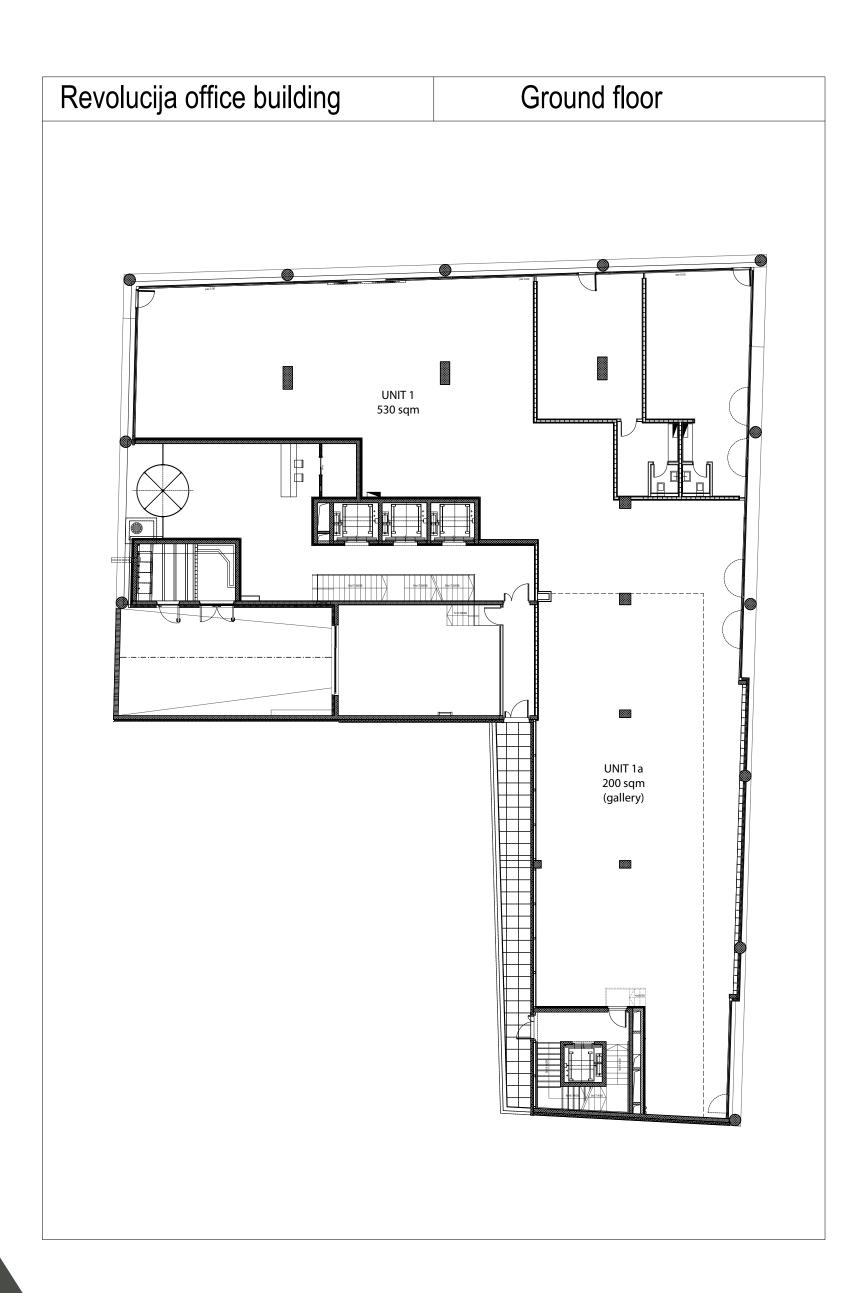

#### Project Revolucija Office Building - location & general info

- Location: on the corner of Kralja
   Aleksandra Blvd and Golsvordijeva St.
- Projected GBA: 9,870 sqm
- Building height: GF+4 to GF+8+IF
- Garage with 88 parking spaces
- Ground floor: retail unit (c. 530sqm+ 200sqm gallery)
- Remaining area projected as Class A office space
- A space for events and conferences is planned on the roof of the building (level IF)