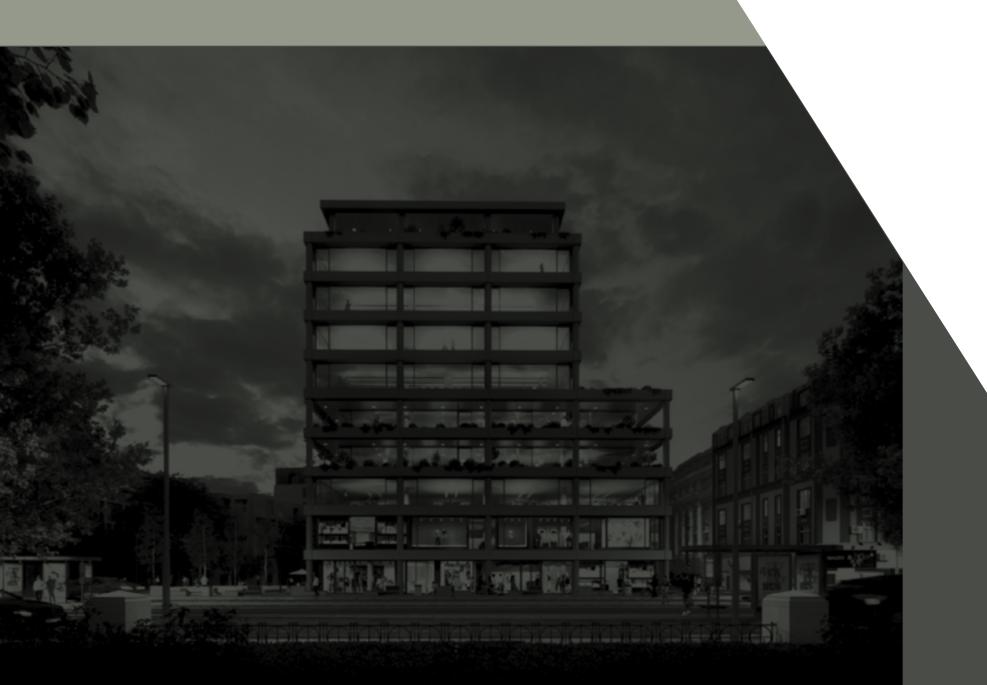

#### Project Revolucija Office Building - location & general info

- Location: on the corner of Kralja
   Aleksandra Blvd and Golsvordijeva St.
- Projected GBA: 9,870 sqm
- Building height: GF+4 to GF+8+IF
- Garage with 88 parking spaces
- Ground floor: retail unit (c. 530sqm+ 200sqm gallery)
- Remaining area projected as Class A office space
- A space for events and conferences is planned on the roof of the building (level IF)

- The lower parts of the building (GF+4) represent connections with neighboring buildings, while the accentuated corner towards Trnska St. rises to a crown height of 32 meters (GF+8+IF)
  - In addition to the building and the new road, the formation of a small plateau is planned, which will be located on the corner of Trnska and Kralja Aleksandra Blvd
    - Easily accessible by car or the public transportation, 18 different lines, connecting all parts of Belgrade