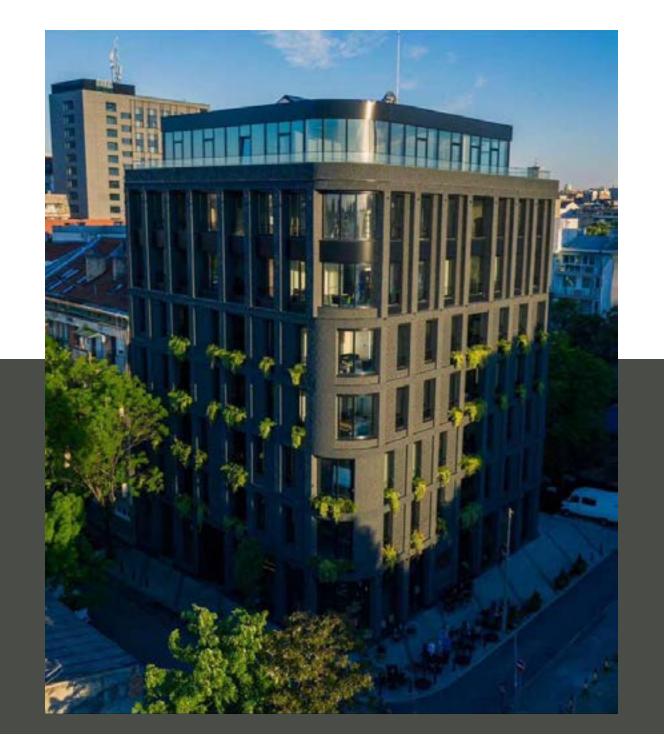

#### Project Revolucija Office Building - location & general info

- Location: on the corner of Kralja
   Aleksandra Blvd and Golsvordijeva St.
- Projected GBA: 9,870 sqm
- Building height: GF+4 to GF+8+IF
- Garage with 88 parking spaces
- Ground floor: retail unit (c. 530sqm+ 200sqm gallery)
- Remaining area projected as Class A office space
- A space for events and conferences is planned on the roof of the building (level IF)

- The lower parts of the building (GF+4) represent connections with neighboring buildings, while the accentuated corner towards Trnska St. rises to a crown height of 32 meters (GF+8+IF)
  - In addition to the building and the new road, the formation of a small plateau is planned, which will be located on the corner of Trnska and Kralja Aleksandra Blvd
    - Easily accessible by car or the public transportation, 18 different lines, connecting all parts of Belgrade