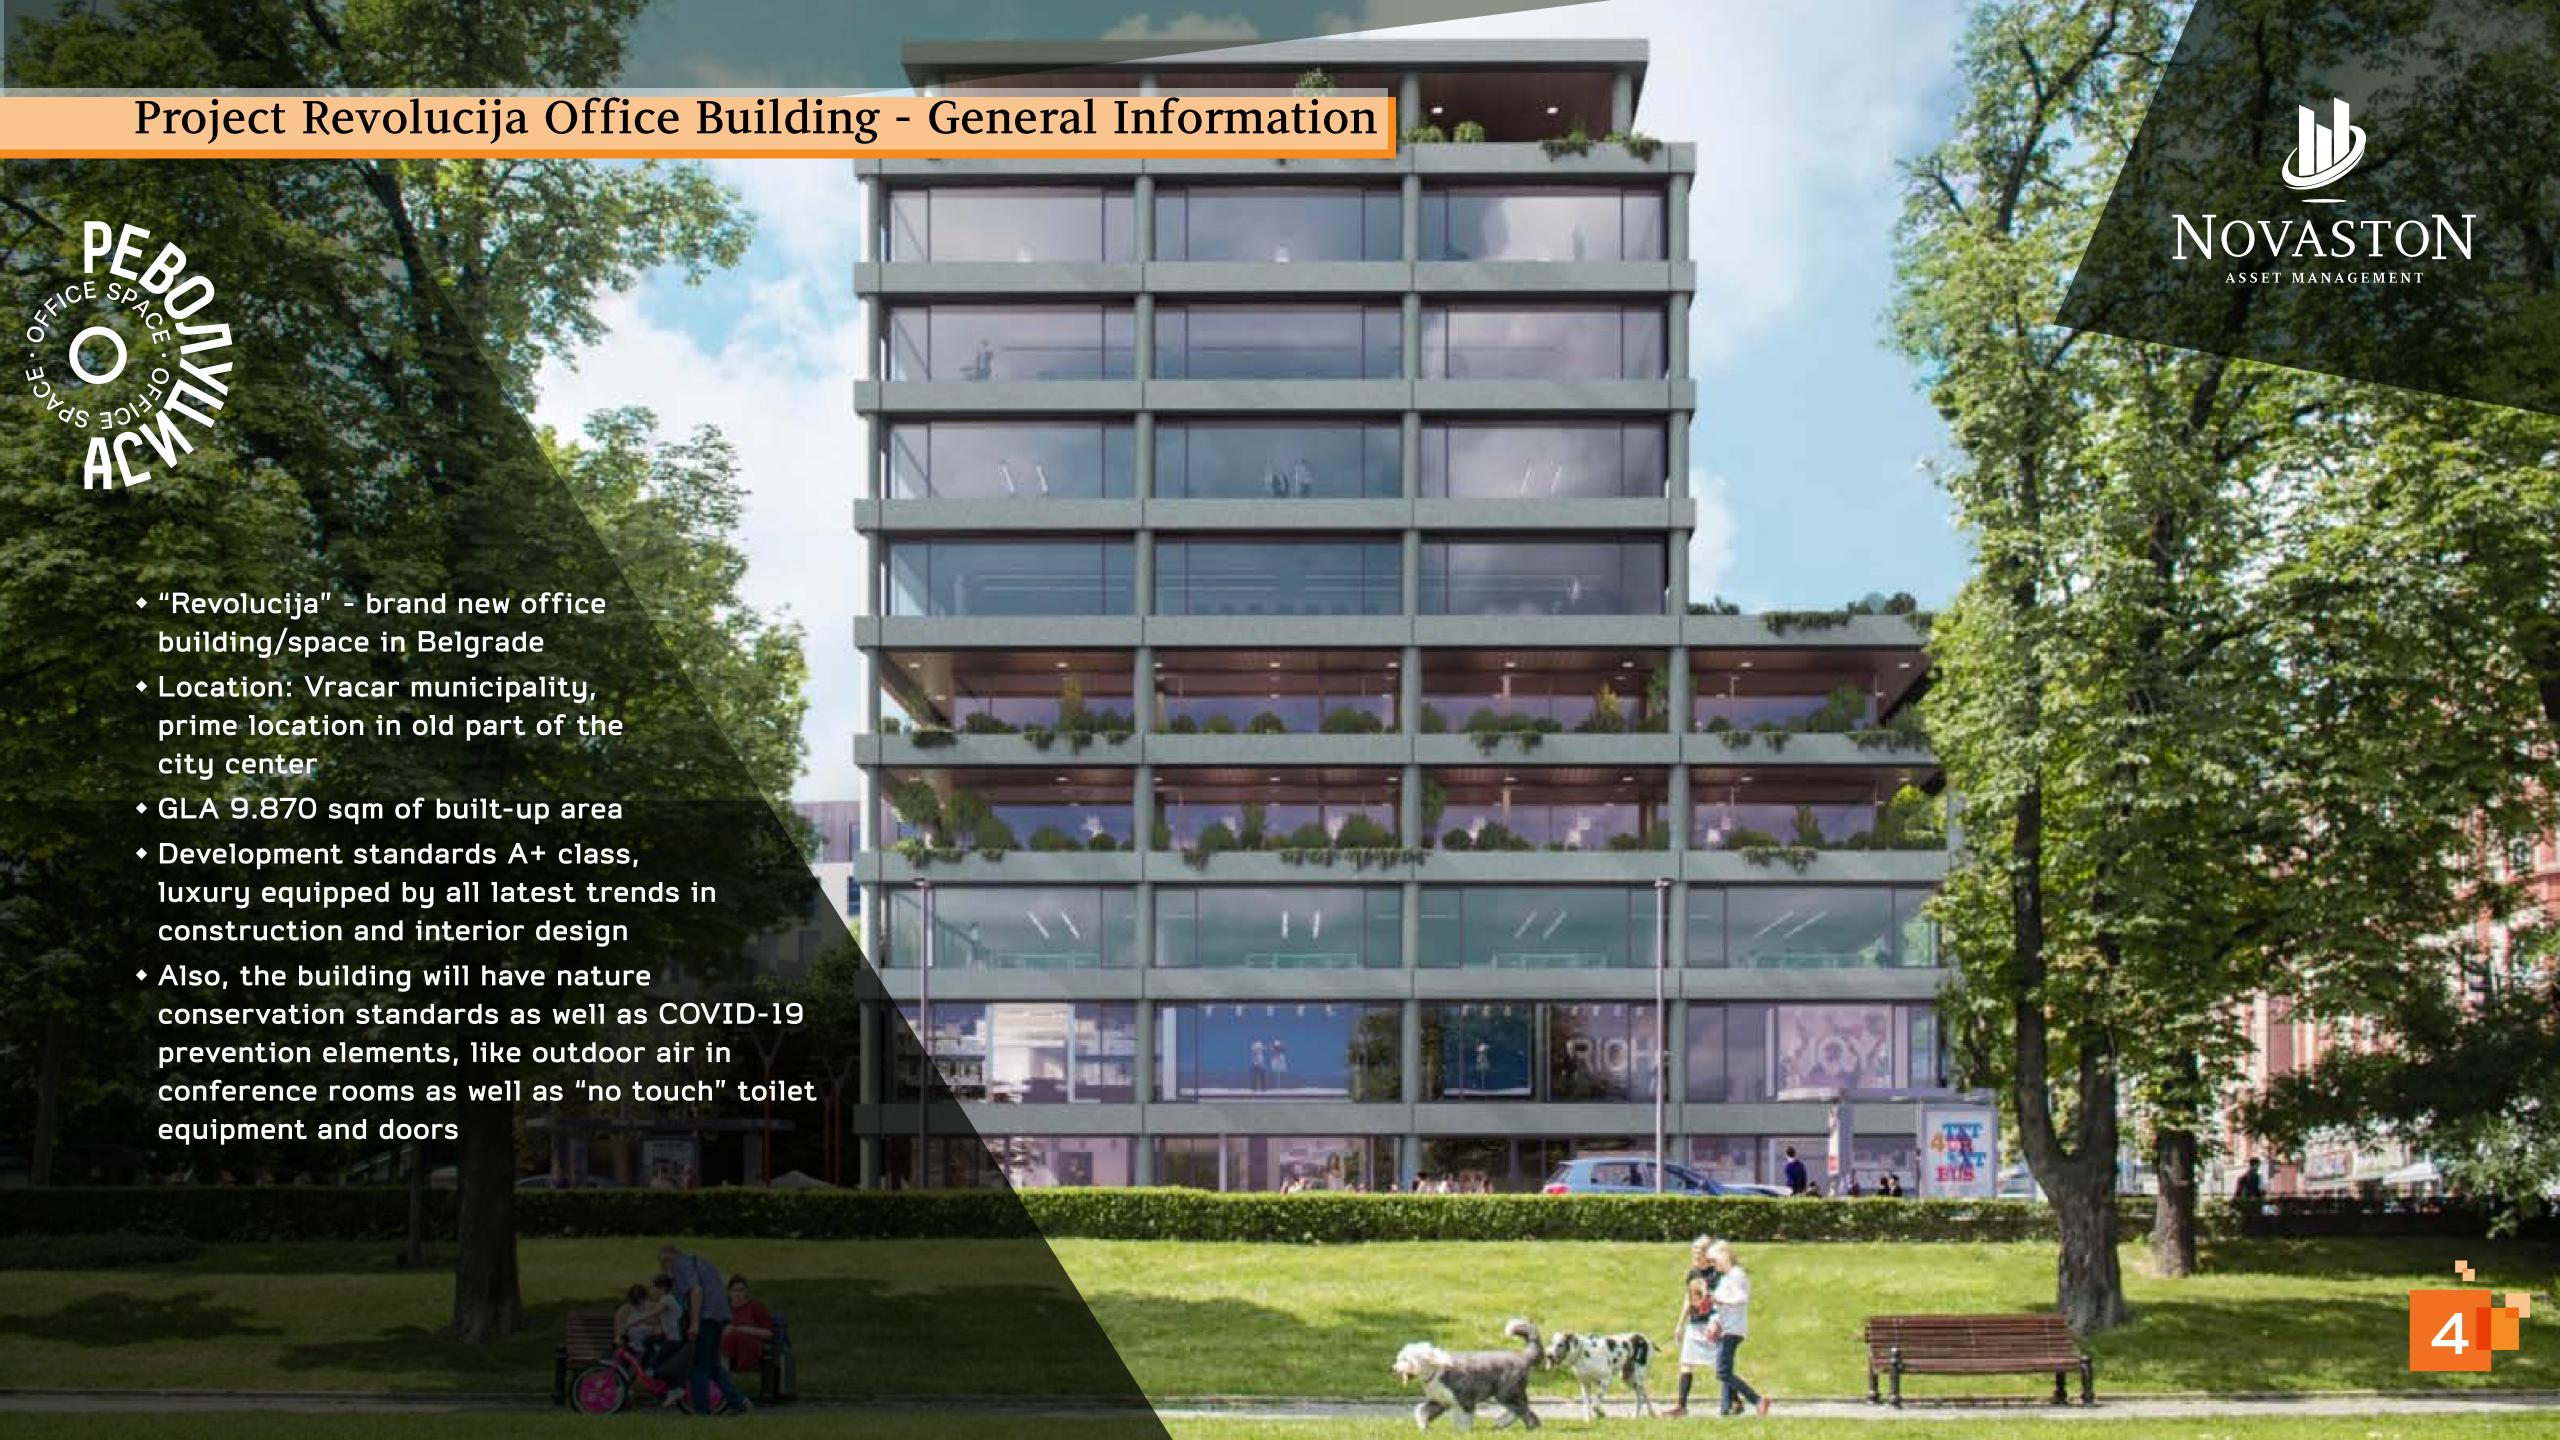

#### Project Revolucija Office Building - location & general info

- Location: on the corner of Kralja
   Aleksandra Blvd and Golsvordijeva St.
- Projected GBA: 9,870 sqm
- Building height: GF+4 to GF+8+IF
- Garage with 88 parking spaces
- Ground floor: retail unit (c. 530sqm+ 200sqm gallery)
- Remaining area projected as Class A office space
- A space for events and conferences is planned on the roof of the building (level IF)

- The lower parts of the building (GF+4) represent connections with neighboring buildings, while the accentuated corner towards Trnska St. rises to a crown height of 32 meters (GF+8+IF)
  - In addition to the building and the new road, the formation of a small plateau is planned, which will be located on the corner of Trnska and Kralja Aleksandra Blvd
    - Easily accessible by car or the public transportation, 18 different lines, connecting all parts of Belgrade