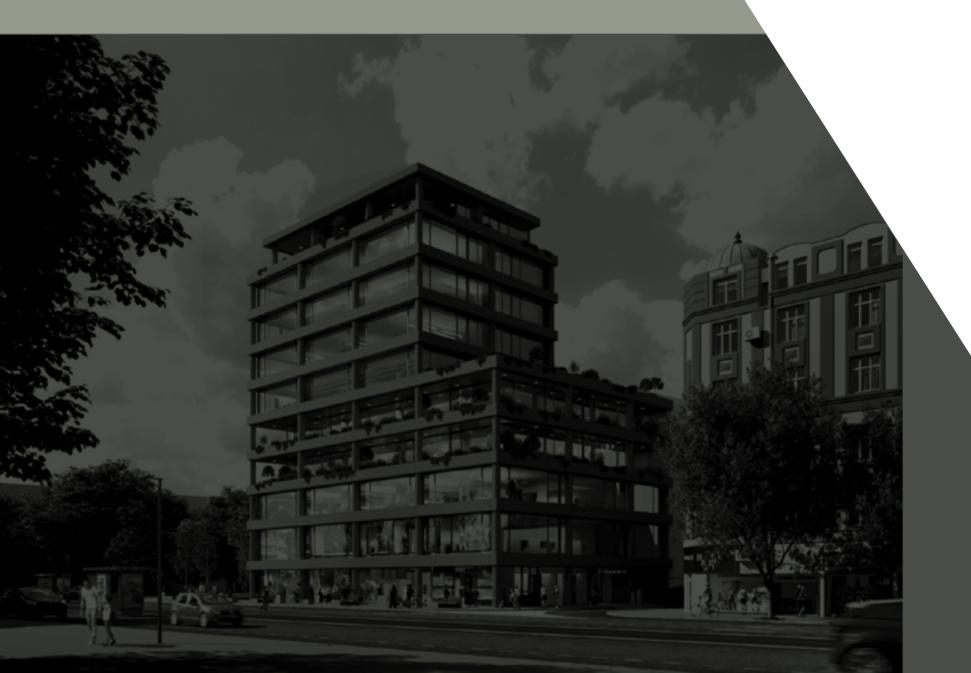

#### Project Revolucija Office Building - location & general info

- Location: on the corner of Kralja
   Aleksandra Blvd and Golsvordijeva St.
- Projected GBA: 9,870 sqm
- Building height: GF+4 to GF+8+IF
- Garage with 88 parking spaces
- Ground floor: retail unit (c. 530sqm+ 200sqm gallery)
- Remaining area projected as Class A office space
- A space for events and conferences is planned on the roof of the building (level IF)

- The lower parts of the building (GF+4) represent connections with neighboring buildings, while the accentuated corner towards Trnska St. rises to a crown height of 32 meters (GF+8+IF)
  - In addition to the building and the new road, the formation of a small plateau is planned, which will be located on the corner of Trnska and Kralja Aleksandra Blvd
    - Easily accessible by car or the public transportation, 18 different lines, connecting all parts of Belgrade