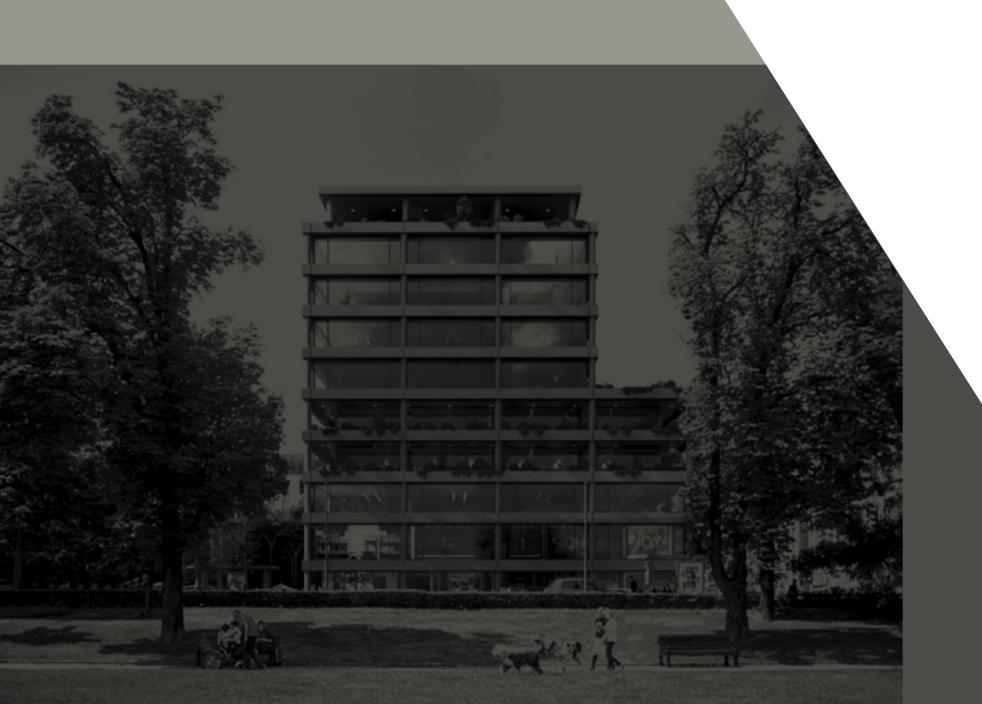

#### Project Revolucija Office Building - location & general info

- Location: on the corner of Kralja
   Aleksandra Blvd and Golsvordijeva St.
- Projected GBA: 9,870 sqm
- Building height: GF+4 to GF+8+IF
- Garage with 88 parking spaces
- Ground floor: retail unit (c. 530sqm+ 200sqm gallery)
- Remaining area projected as Class A office space
- A space for events and conferences is planned on the roof of the building (level IF)

- The lower parts of the building (GF+4) represent connections with neighboring buildings, while the accentuated corner towards Trnska St. rises to a crown height of 32 meters (GF+8+IF)
  - In addition to the building and the new road, the formation of a small plateau is planned, which will be located on the corner of Trnska and Kralja Aleksandra Blvd
    - Easily accessible by car or the public transportation, 18 different lines, connecting all parts of Belgrade