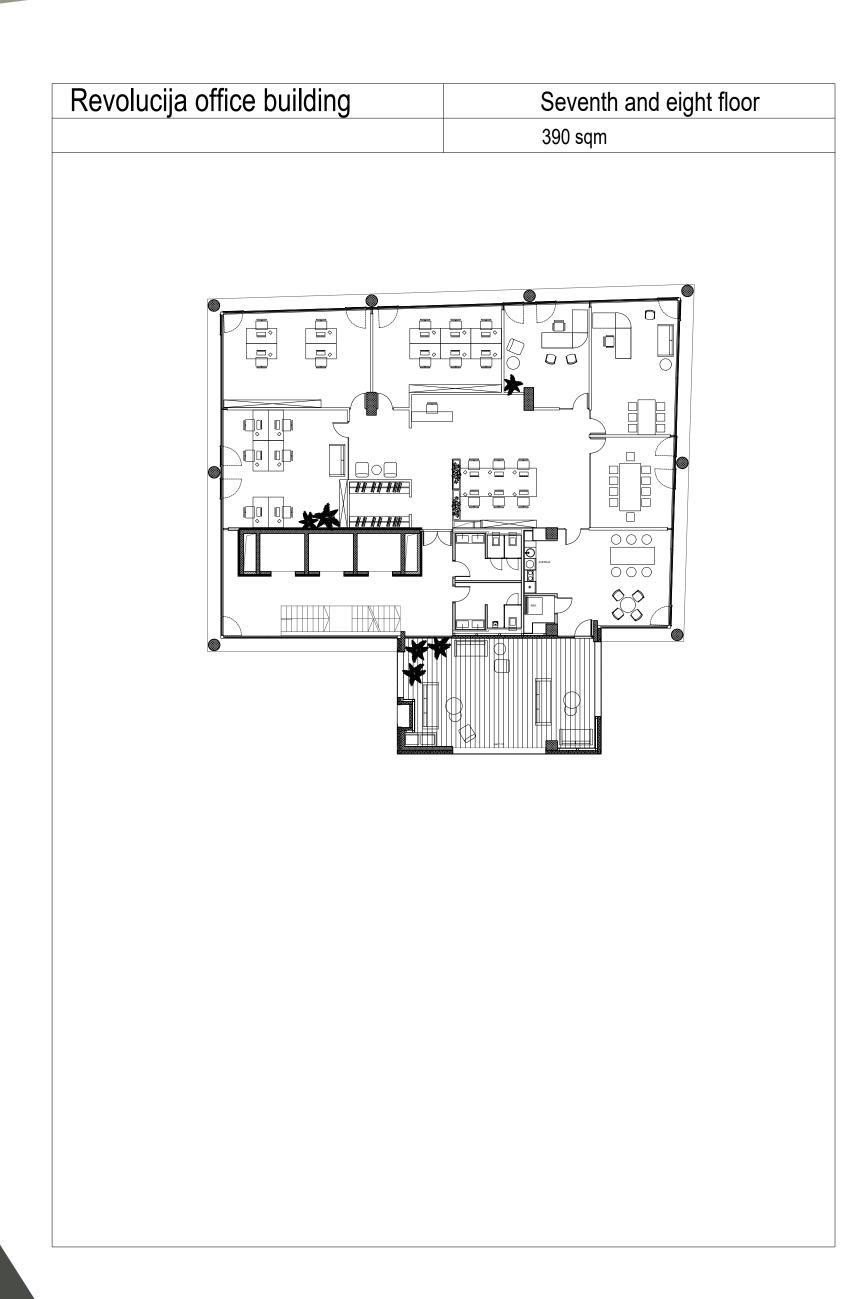

#### Project Revolucija Office Building - location & general info

- Location: on the corner of Kralja
   Aleksandra Blvd and Golsvordijeva St.
- Projected GBA: 9,870 sqm
- Building height: GF+4 to GF+8+IF
- Garage with 88 parking spaces
- Ground floor: retail unit (c. 530sqm+ 200sqm gallery)
- Remaining area projected as Class A office space
- A space for events and conferences is planned on the roof of the building (level IF)

- The lower parts of the building (GF+4) represent connections with neighboring buildings, while the accentuated corner towards Trnska St. rises to a crown height of 32 meters (GF+8+IF)
  - In addition to the building and the new road, the formation of a small plateau is planned, which will be located on the corner of Trnska and Kralja Aleksandra Blvd
    - Easily accessible by car or the public transportation, 18 different lines, connecting all parts of Belgrade