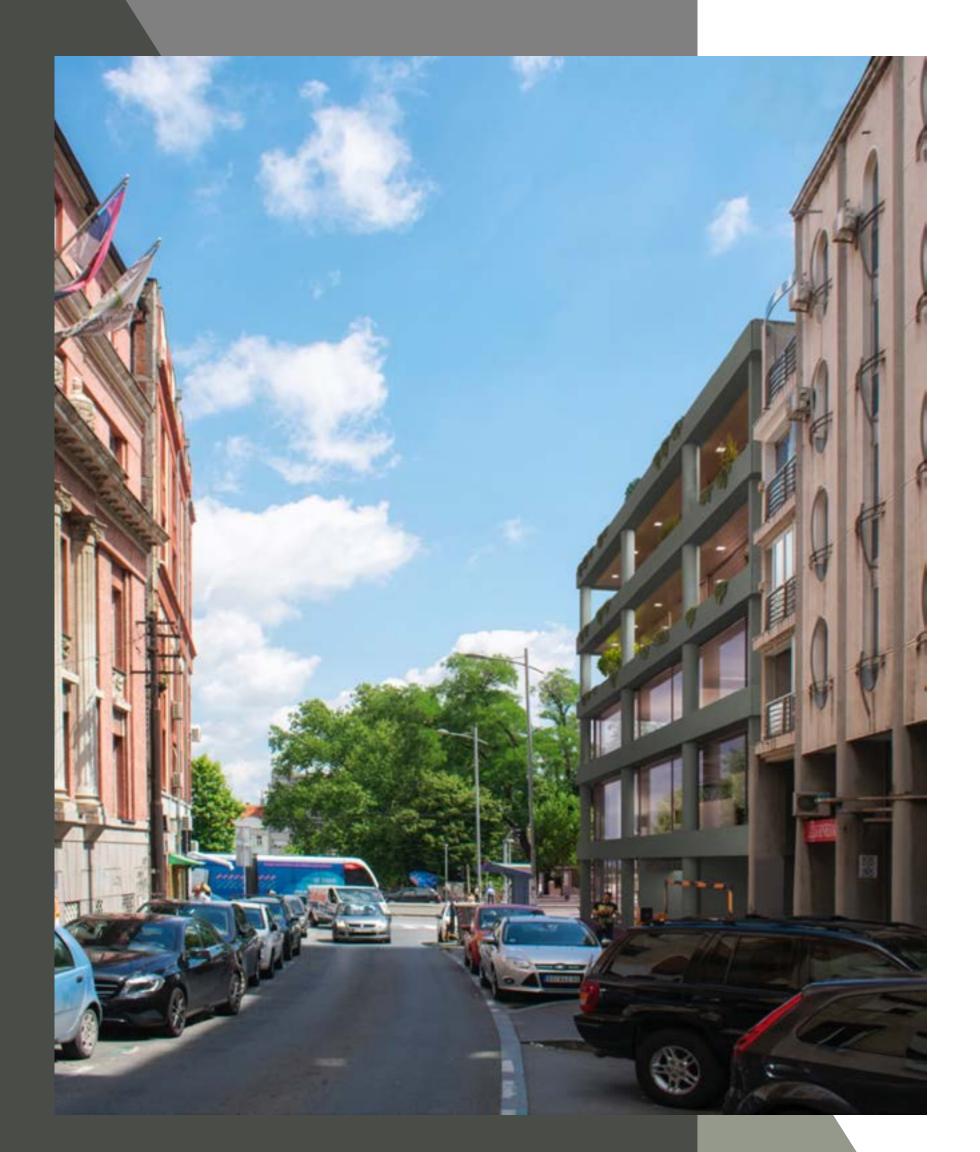

#### Project Revolucija Office Building - location & general info

- Location: on the corner of Kralja
   Aleksandra Blvd and Golsvordijeva St.
- Projected GBA: 9,870 sqm
- Building height: GF+4 to GF+8+IF
- Garage with 88 parking spaces
- Ground floor: retail unit (c. 530sqm+ 200sqm gallery)
- Remaining area projected as Class A office space
- A space for events and conferences is planned on the roof of the building (level IF)

- The lower parts of the building (GF+4) represent connections with neighboring buildings, while the accentuated corner towards Trnska St. rises to a crown height of 32 meters (GF+8+IF)
  - In addition to the building and the new road, the formation of a small plateau is planned, which will be located on the corner of Trnska and Kralja Aleksandra Blvd
    - Easily accessible by car or the public transportation, 18 different lines, connecting all parts of Belgrade